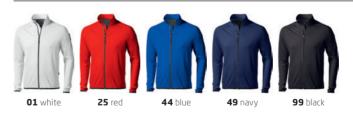

# mani POWER FLEECE FULL ZIP JACKET

Jersey knit of 91% Polyester and 9% Elastane with

0 39480 (XS-XXXL)

# fabric



245 g/m<sup>2</sup>

## features

- ) Regular Fit
- ) Thumb holes
- ) Elastic binding at the cuffs and the bottom of jacket
- ) Inner stormflap with chinguard
- ) Media pocket inside right pocket
- ) Reflective details
- ) Sleeve and hand pockets with zippers
- ) Satin neck tape
- ) 4 way stretch
- ) Contrast coloured half moon





#### available colours



## care instructions

sizing (XS-XXXL)



Measurement 'A' 1/2 chest (measured 2 cm from armpit) Measurement 'B' center back length Note: On wearable items a tolerance is applicable

## pieces per carton

individual polybag (1 pc per polybag)



#### decoration options Deboss

Screenprint **B** Embroidery

Laser Engraving True Edge Transfer