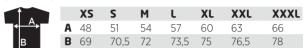

## care instructions

sizing (XS-XXXL)

Measurement 'A' 1/2 chest (measured 2 cm from armpit) Measurement 'B' center back length Note: On wearable items a tolerance is applicable